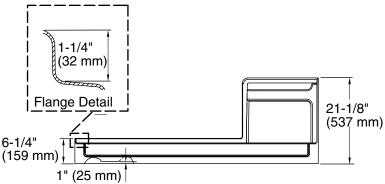

### **Technical Information**

All product dimensions are nominal.

Installation: Three-wall alcove

Drain location: Left

Weight: 79.5 lbs (36.1 kg)
Minimum floor load: 20 lbs/ft² (97.6 kg/m²)