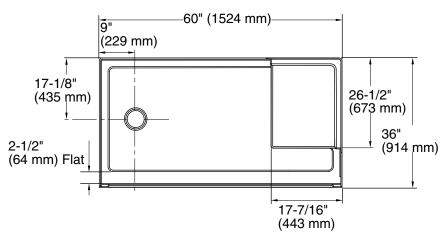

### **Technical Information**

All product dimensions are nominal.

Installation: Three-wall alcove

Drain location: Left

Weight: 79.5 lbs (36.1 kg)
Minimum floor load: 20 lbs/ft² (97.6 kg/m²)