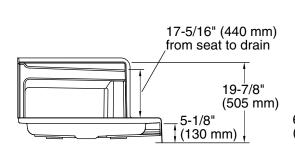

### **Features**

- Low-threshold design for easy entry and exit.
- Single threshold for three-wall installation.
- Integral 18" (457 mm) undercut seat at right.
- Coordinates with other products in the Tresham collection.